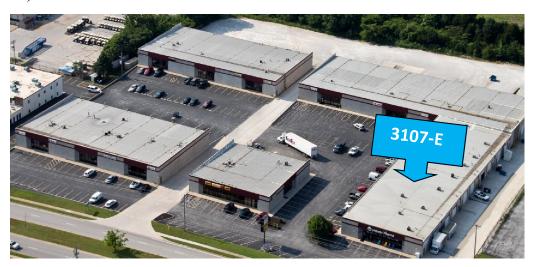

## 3107-E E. Chestnut Expressway

Springfield, MO 65802

# 3107-E E. Chestnut Expressway

Springfield, MO 65802

FOR ADDITIONAL INFORMATION PLEASE CONTACT

Bill Beall Co., Inc.

2921 S. National Ave., Springfield, MO 65804 (417) 887-5535 email: beall@billbeall.com

3107-E E. CHESTNUT

7,500 SF

3107 A-D E. CHESTNUT EXPRESSWAY

3107-E E. CHESTNUT

2,000 SF