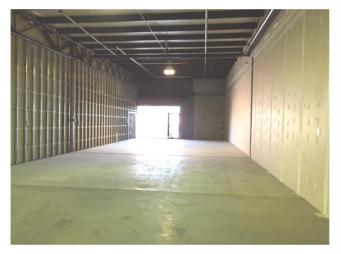

## HIGHLIGHTS

- **2,000 SF**
- Straight Warehouse
- Could be combined for additional SF:

Suite A - E: 9,500 SF (\$4,309)

- Drive-In Overhead Door
- Zoned IC Industrial Commercial
- $\blacksquare$  NNN \$1.10/SF = \$184.00 / Month
- Lease Rate: \$3.75 / SF = \$625.00
- Estimated Monthly Payment = \$809.00