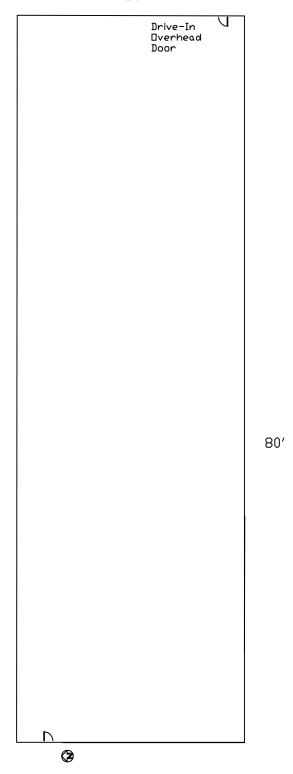

## HIGHLIGHTS

- **2,000 SF**
- Straight Warehouse
- Could be combined for additional SF:

Suite A - E: 9,500 SF (\$4,309)

- Drive-In Overhead Door
- Zoned IC Industrial Commercial
- $\blacksquare$  NNN \$1.10/SF = \$184.00 / Month
- Lease Rate: \$3.75 / SF = \$625.00
- Estimated Monthly Payment = \$809.00

7,500 SF

3107 A-D E. CHESTNUT EXPRESSWAY

3107-E E. CHESTNUT

2,000 SF