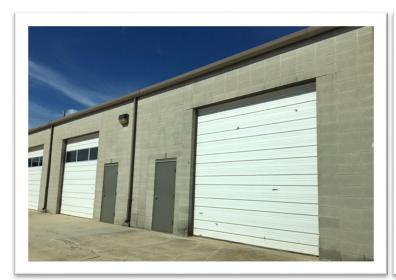

## HIGHLIGHTS

- **2,000 SF**
- Straight Warehouse
- Could be combined for additional SF:

Suite A - E: 9,500 SF (\$4,309)

- Drive-In Overhead Door
- Zoned IC Industrial Commercial
- $\blacksquare$  NNN \$1.10/SF = \$184.00 / Month
- Lease Rate: \$3.75 / SF = \$625.00
- Estimated Monthly Payment = \$809.00