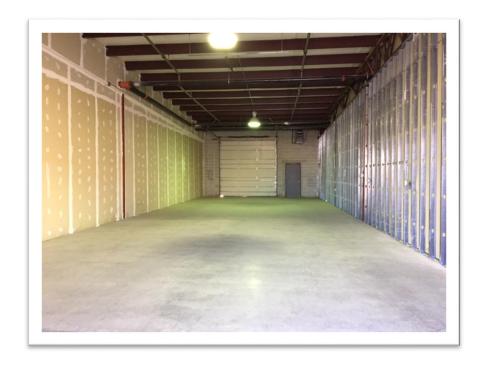

### 2,000 SF Warehouse - For Lease

## HIGHLIGHTS

- **2,000 SF**
- Straight Warehouse
- Could be combined for additional SF:

Suite A - E: 9,500 SF (\$4,309)

- Drive-In Overhead Door
- Zoned IC Industrial Commercial
- $\blacksquare$  NNN \$1.10/SF = \$184.00 / Month
- Lease Rate: \$3.75 / SF = \$625.00
- Estimated Monthly Payment = \$809.00